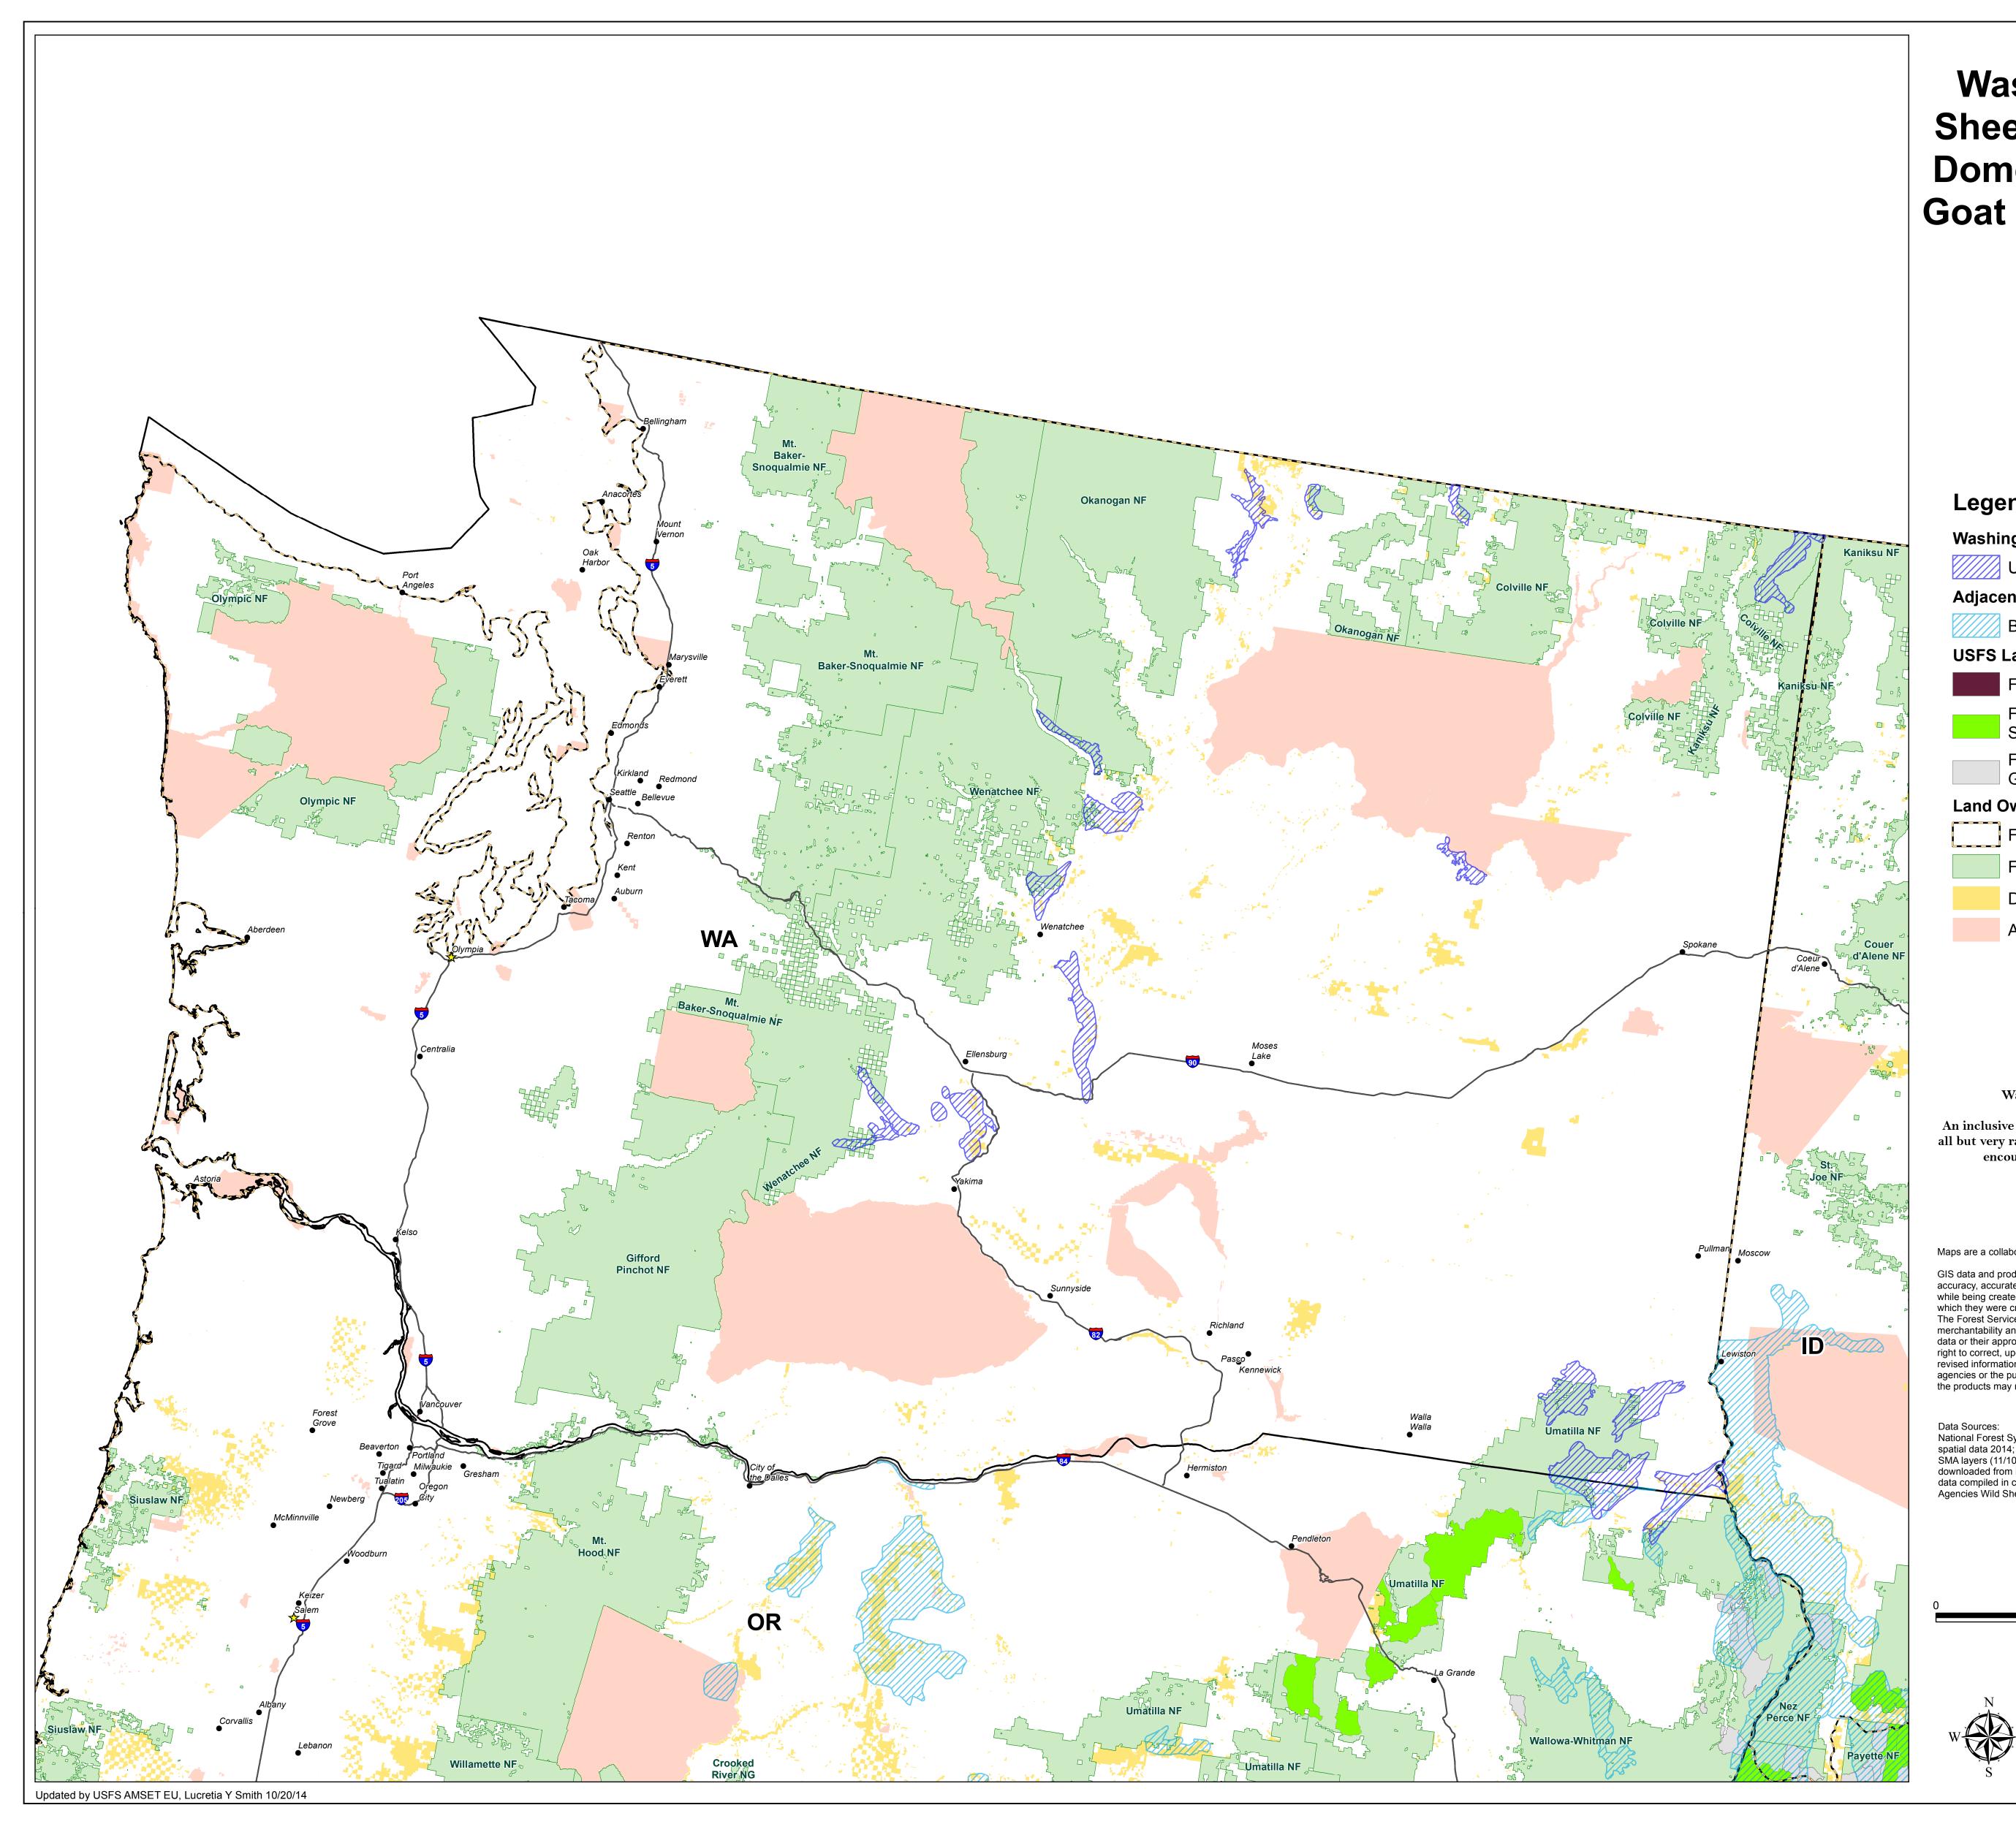

## Washington Bighorn Sheep Areas and USFS **Domestic Sheep and/or Goat Grazing Allotments**

## Legend

d'Alene

| Lege                                                                                                                                                               | ena                                                                                                                                                                                                                                               |                                                                                                                                                                                                                                                                       |                                                                                                                                                                                                                                     |                                                                                                |
|--------------------------------------------------------------------------------------------------------------------------------------------------------------------|---------------------------------------------------------------------------------------------------------------------------------------------------------------------------------------------------------------------------------------------------|-----------------------------------------------------------------------------------------------------------------------------------------------------------------------------------------------------------------------------------------------------------------------|-------------------------------------------------------------------------------------------------------------------------------------------------------------------------------------------------------------------------------------|------------------------------------------------------------------------------------------------|
| Washi                                                                                                                                                              | ington Bigho                                                                                                                                                                                                                                      | rn Sheep He                                                                                                                                                                                                                                                           | rds                                                                                                                                                                                                                                 |                                                                                                |
|                                                                                                                                                                    | Updated 20 <sup>-</sup>                                                                                                                                                                                                                           | 14                                                                                                                                                                                                                                                                    |                                                                                                                                                                                                                                     |                                                                                                |
| Adjac                                                                                                                                                              | ent State She                                                                                                                                                                                                                                     | ep Data                                                                                                                                                                                                                                                               |                                                                                                                                                                                                                                     |                                                                                                |
|                                                                                                                                                                    | Bighorn She                                                                                                                                                                                                                                       | ep Habitat                                                                                                                                                                                                                                                            |                                                                                                                                                                                                                                     |                                                                                                |
| USFS                                                                                                                                                               | Lands (FS) [                                                                                                                                                                                                                                      | Domestic Gra                                                                                                                                                                                                                                                          | zing Allotm                                                                                                                                                                                                                         | ents                                                                                           |
|                                                                                                                                                                    | FS:Sheep D                                                                                                                                                                                                                                        | riveways (AZ,                                                                                                                                                                                                                                                         | NM, & WY (                                                                                                                                                                                                                          | Only)                                                                                          |
|                                                                                                                                                                    |                                                                                                                                                                                                                                                   | ic Grazing Allo<br>s Present (ac                                                                                                                                                                                                                                      |                                                                                                                                                                                                                                     |                                                                                                |
|                                                                                                                                                                    | FS: Vacant I<br>Grazing Allo                                                                                                                                                                                                                      |                                                                                                                                                                                                                                                                       |                                                                                                                                                                                                                                     |                                                                                                |
| Land                                                                                                                                                               | Ownership/A                                                                                                                                                                                                                                       | dministrative                                                                                                                                                                                                                                                         | e Boundarie                                                                                                                                                                                                                         | S                                                                                              |
|                                                                                                                                                                    | FS Regional                                                                                                                                                                                                                                       | Boundaries                                                                                                                                                                                                                                                            |                                                                                                                                                                                                                                     |                                                                                                |
|                                                                                                                                                                    | FS Administ                                                                                                                                                                                                                                       | rative Lands                                                                                                                                                                                                                                                          |                                                                                                                                                                                                                                     |                                                                                                |
|                                                                                                                                                                    | DOI: BLM M                                                                                                                                                                                                                                        | anaged Land                                                                                                                                                                                                                                                           | S                                                                                                                                                                                                                                   |                                                                                                |
|                                                                                                                                                                    | All Other Fe                                                                                                                                                                                                                                      | deral and Trib                                                                                                                                                                                                                                                        | al Lands                                                                                                                                                                                                                            |                                                                                                |
| all but ver                                                                                                                                                        | ive depiction of a<br>y rare excursions                                                                                                                                                                                                           | 4 Bighorn Herds<br>areas used, inclue<br>, which represen<br>horn of this herd                                                                                                                                                                                        | ling by rams, in<br>ts the area withi                                                                                                                                                                                               | U                                                                                              |
| GIS data and p<br>accuracy, accu<br>while being cre<br>which they we<br>The Forest Se<br>merchantability<br>data or their ap<br>right to correct<br>revised inform | product accuracy may<br>urate only at certain sca<br>eated or revised, etc. L<br>re created, may yield ir<br>rvice (FS) makes no ex<br>y and fitness, with resp<br>ppropriateness for any<br>t, update, modify, or rep<br>ation, and if necessary | n the USFS, BLM, WAF<br>vary. They may be: dev<br>les, based on modeling<br>Jsing GIS products for p<br>accurate or misleading<br>pressed or implied war<br>ect to the character, fur<br>user's purposes. The F<br>lace, GIS products bas<br>in conjunction with othe | reloped from sources of<br>or interpretation, inco-<br>burposes other than the<br>results.<br>ranty, including warran<br>oction, or capabilities of<br>orest Service (FS) res<br>ed on new inventories<br>or federal, state or loca | of differing<br>omplete<br>lose for<br>hty of<br>of the<br>erves the<br>s, new or<br>al public |
| the products m<br>Data Sources:<br>National Fores<br>spatial data 20<br>SMA layers (1<br>downloaded fr<br>data compiled                                            | nay not be notified unle<br>st System data, active s<br>014; tabular data July 2<br>1/10) & updated (2/12);<br>om NILS live stream (2                                                                                                             | equired by policy or reg<br>ss required by policy or<br>one of the second second second<br>sheep/goat allotments, a<br>014; BLM lands compile<br>BIA, NPS, USFS, and<br>(12); Bighorn sheep d<br>Western Association o                                                | regulation.<br>& vacant cattle allotme<br>ed from individual stat<br>USFWS lands,<br>ata – individual state                                                                                                                         | ents -                                                                                         |
| 0                                                                                                                                                                  | 20                                                                                                                                                                                                                                                | 40                                                                                                                                                                                                                                                                    |                                                                                                                                                                                                                                     | 80<br>Mile                                                                                     |