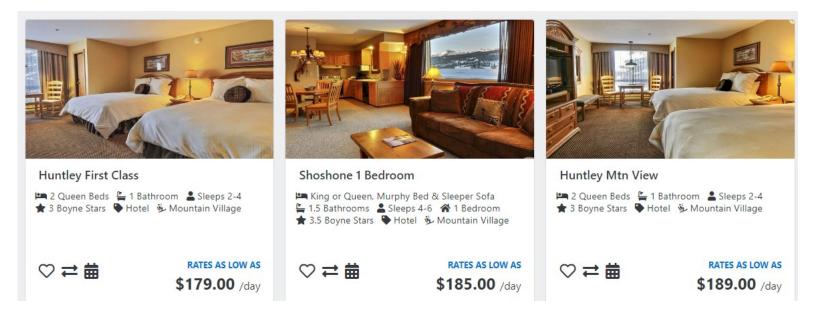

## Room Types

Our room block has four fabulous types of accommodation available to you! Prices range from \$179 to \$199

- Huntley First Class
- Shoshone 1 Bedroom
- Huntley Mountain View
- Village Center Studio

Room descriptions and registration can be accessed easily online by selecting the link below.

https://bigskyresort.com/booklodging?pid=19637&Checkin=09/12/2021&Checkout=09/17/2021#/room [bigskyresort.com]